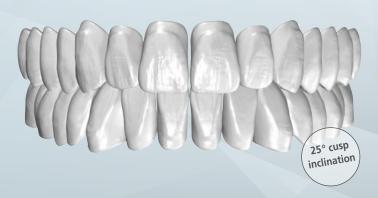

Use all the flexibility you have when it comes to setting-up and selecting manufacturing processes and materials. The BDCreator® PLUS offers ready-to-use setups based on the Polystar® Selection EDITION anterior tooth and the DeltaFormr® posterior tooth.

#### Benefits BD Load®

- lingualized occlusion
- highly cross linked base material
- one time milling process
- prefabricated tooth setup
- low content of monomer less than 1 %
- no need to stick no need to glue