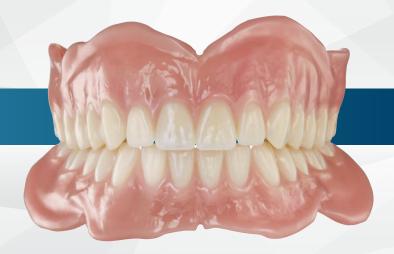

### **Digital Denture 100 % - your way**

The **BDCreator® PLUS** is an open system. You are therefore completely free in the choice of the production method, your CAM or slicing software.

#### **PRINT**

 Work preparation: functional trays, bite registrations, pin-point registrations

• Try-In individualised

 Denture base and tooth arch for temporary use

#### MILL

• BDLoad® TS: Try-In

BDLoad®: With integrated occlusion concept

 BDLoad® XP: With integrated posteriors in occlusion for individualisation with anteriors.

• Denture base + tooth