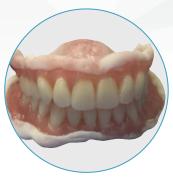

#### Fast • Simple • Reliable

The preparation of information for the digital denture is achievable in many ways. Integrate the existing processes of your customers into your digital workflow.

Reline impression from old to new – quick impression with the old denture

Conventional impression Simply use existing structures and processes

<sup>BD</sup>KEY® impression High process reliability through predictable results

# Digitisation of information

Depending on the indication, the dentist can also supply an intraoral scan.