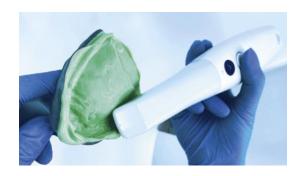

# **SCAN**

### From tray to data

# Digitisation of information

Depending on the indication, the dentist can also supply an intraoral scan.