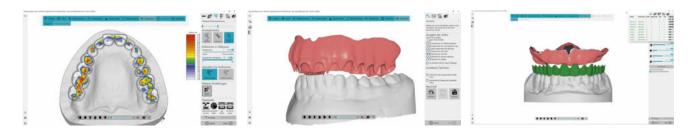

### **DESIGN**

### BDCreator® PLUS

- One software
- All applications for removable full dentures in one software
- No interruption of the workflow by third-party software
- Including analyses, cutting functions and hole closures
- All indications
- Full dentures of all Angle classes (I-III)
- Unimaxillary (single) dentures
- Overdenture via attachment
- Full immediate and interim dentures
- Unlimited possibilities

Use all the flexibility you have when it comes to setting-up and selecting manufacturing processes and materials. The BDCreator® PLUS offers ready-to-use setups based on the Polystar® Selection EDITION anterior tooth and the DeltaFormr® posterior tooth.

The software guides you through the entire design and selection process, which can be done in a number of ways:

Rows of teeth set in the BDLoad®

Integrated occlusion concept and individual positioning of anteriors in the <sup>BD</sup>Load® XP

Positioning of individual teeth or groups of teeth in the **FileSplit** procedure\*