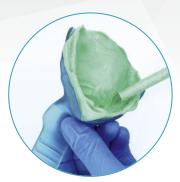

### **DESIGN**

### BDCreator® PLUS

- One software
- All applications for removable full dentures in one software
- No interruption of the workflow by third-party software
- Including analyses, cutting functions and hole closures
- All indications
- Full dentures of all Angle classes (I-III)
- Unimaxillary (single) dentures
- Overdenture via attachment
- Full immediate and interim dentures
- Unlimited possibilities

Use all the flexibility you have when it comes to setting-up and selecting manufacturing processes and materials. The BDCreator® PLUS offers ready-to-use setups based on the Polystar® Selection EDITION anterior tooth and the DeltaFormr® posterior tooth.