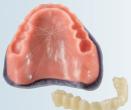

# Digitisation of information

Depending on the indication, the dentist can also supply an intraoral scan.